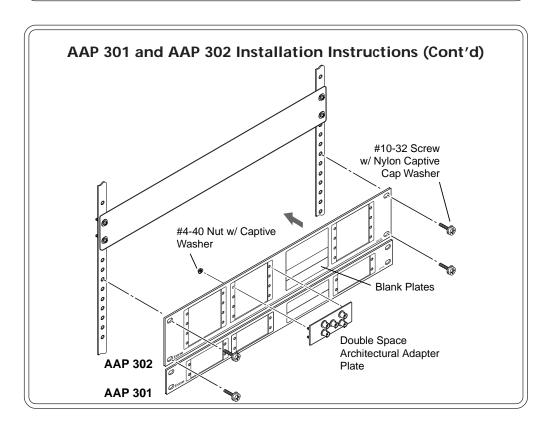

- 1. Cable the rear of the AAPs to be installed before attaching the AAPs to the panel. If applicable, refer to the cabling information in the documentation for the AAP.
- 2. Insert the adapter plate screws through the holes in the faceplate. Attach the adapter plates to the faceplate with the provided #4-40 nuts with captive washers. Fill unused openings with the provided blank AAPs.
- **3**. Secure the panel to the rack using the supplied machine screws. See the figure on the reverse side of this card.